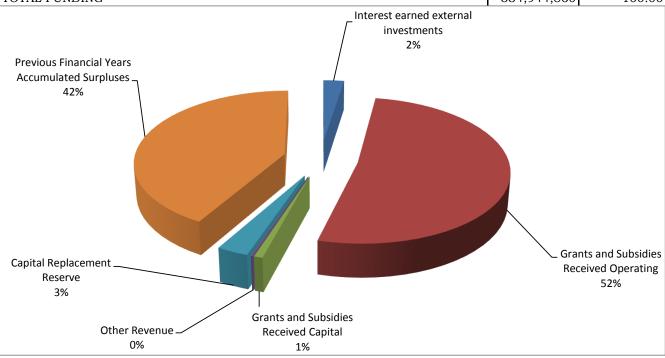

#### **SOURCES OF REVENUE**

Mr Speaker, Council has budgeted an amount of R166,1 million on Grants and subsidies which represent 94,9 % of our budgeted revenue against the 92,3 % of the 2013/2014 financial year. Council income out of grants increased in the 2013/14 financial year from R160.4million in the 2012/13 financial year to R166.1 million.

The bulk of the R166.1 million represent the RSC levy replacement grant to the amount of just more than R142,083 million which increase with only 3% from the previous financial year. The equitable share increase from nearly R17,5 million to only R 18,4 million, a increase of 5%. These below inflation increases of our main revenue component is a cause for concern.

This revenue constraints place major challenges to the municipality regarding the financing of operating expenditure and the Council has to cut deep into its accumulated surplus in order to finance capital projects.