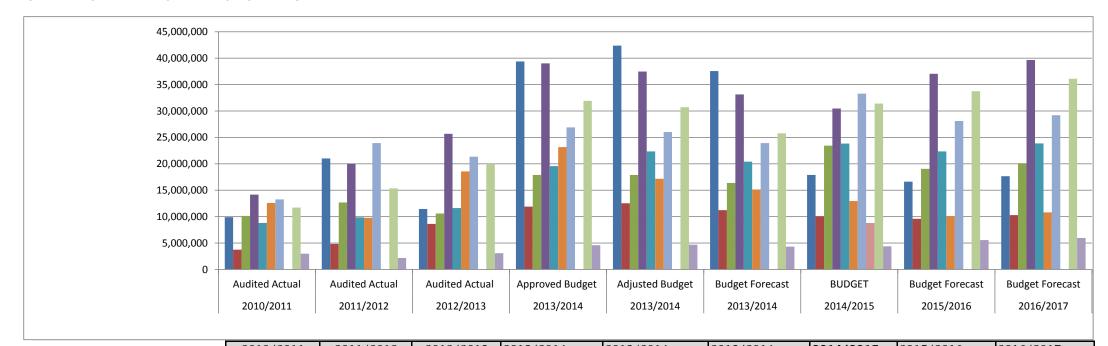

#### **CAPITAL BUDGET**

Fellow Councillors, we have budget an amount of R127.9 million for capital expenditure and capital transfers. This large capital budget is to give greater imputes and provide more urgency in delivering on the mandate given to this council by the majority party, the African National Congress.

The municipality has also budgeted and additional R10.4 million for own office capital and for the procurement of fire fighting equipment.

R27 million of capital expenditure has been put aside to improve access roads in rural areas, to rehabilitate roads, for the installation and replacement of high mast lights and for fencing. The main focus of this expenditure will be targeted to the Ventersdorp and Maguassi Hills areas.

R10,7 million has been put aside for the Matlosana area for a connection road between the N12 and the airport and for the paving of the Orkney Community Hall.

R18 million has been put aside for the Maquassi Hills area for the upgrade of sanitation infrastructure in Kgakala & Lebaleng, to upgrade Community Halls in and start the preparatory works for the construction of a new MPC.

R5,5 million has been put aside for the Tlokwe area for the finalisation of the Matlwang access road, to increase the penetration of CCTV cameras in the townships and to begin the preparatory works on the construction of a new Community Hall in Lindesdrift.

R22,3 million has been put aside for the Ventersdorp area for the upgrading of the solid waste landfill site, replacement of Outfall Sewer in Tshing, the procurement of a compactor truck, roll on truck, bulk refuse containers, skip bins. These funds will also be used to begin the preparatory works on a new Multi Purpose Centre that will be completed in the next financial year.

R34 million of Capital Transfers for socio economic projects like the Matlosana N12 Road Beautification, Rural Development, Tlokwe Boskop Nature Reserve, Tlokwe Light Industrial Park, Tlokwe Farmer Support & Development, Ventersdorp LED Projects and Maquassi LED Projects.