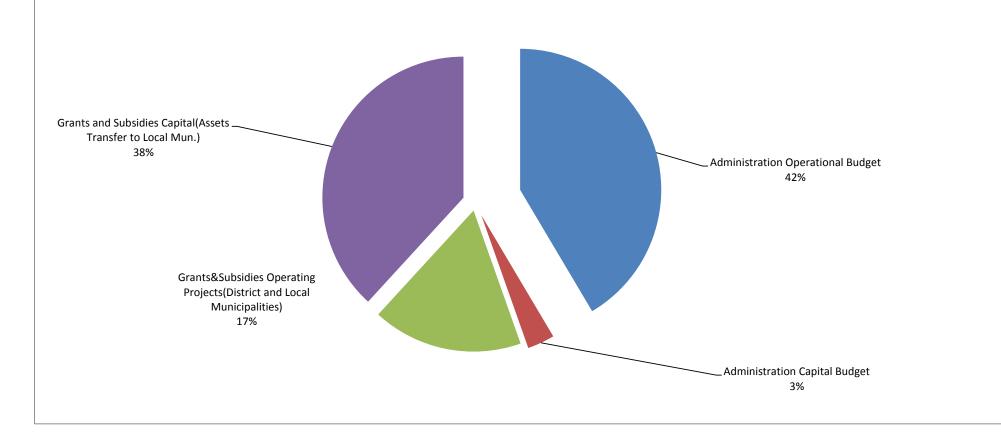

#### **OPERATIONAL BUDGET**

Mr Speaker, the total operational budget amount to R196 607 million compared to the nearly R211 262 million of the adjustment budget for the 2013/2014 financial year. This is a decrease of 7%. This decrease in operational expenditure was absolutely necessary in order to make more money available for capital expenditure.

Councillors Remuneration has decreased to R8,9 million while employee related costs amount to R80.3 million with an increase of 4,85%.

The council has budgeted for an annual increase of 6.79% as part of the multi-year Salary and Wage Collective Agreement for the period 1 July 2012 to 30 June 2015. The agreement provides for a wage increase based on the average CPI for the period 1 February 2013 until 31 January 2014, plus 1 per cent for 2014/15 financial year (with effect of 1 July 2014).

Council has budgeted R57,7 million on operational grants and subsidies to local Municipalities, rural development and local and social economic development.

#### **CAPITAL BUDGET**

Fellow Councillors, we have budget an amount of R127.9 million for capital expenditure and capital transfers. This large capital budget is to give greater imputes and provide more urgency in delivering on the mandate given to this council by the majority party, the African National Congress.

The municipality has also budgeted and additional R10.4 million for own office capital and for the procurement of fire fighting equipment.

R27 million of capital expenditure has been put aside to improve access roads in rural areas, to rehabilitate roads, for the installation and replacement of high mast lights and for fencing. The main focus of this expenditure will be targeted to the Ventersdorp and Maguassi Hills areas.