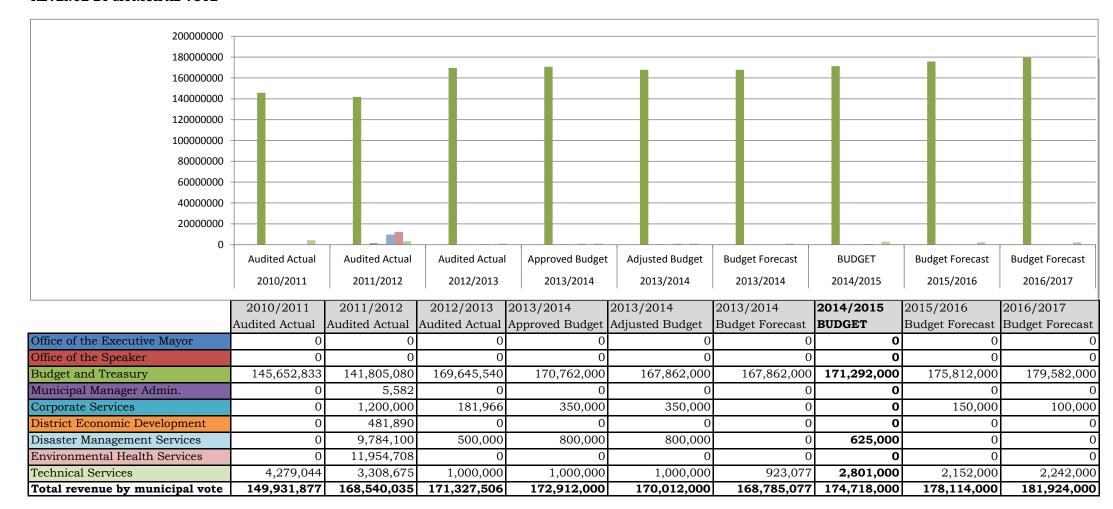

#### **SOURCES OF REVENUE**

Mr Speaker, Council has budgeted an amount of R166,1 million on Grants and subsidies which represent 94,9 % of our budgeted revenue against the 92,3 % of the 2013/2014 financial year. Council income out of grants increased in the 2013/14 financial year from R160.4million in the 2012/13 financial year to R166.1 million.

The bulk of the R166.1 million represent the RSC levy replacement grant to the amount of just more than R142,083 million which increase with only 3% from the previous financial year. The equitable share increase from nearly R17,5 million to only R 18,4 million, a increase of 5%. These below inflation increases of our main revenue component is a cause for concern.

Other grants allocated to the Council is the Finance Management Grant (FMG) to the amount of R1,250 million, Municipal Systems Improvement Grant (MSIG) to the amount of R934 000.

Cash back investments that are prescribed in the MFMA for Councils funds and reserves as well as funds used for bridging operational cost are invested periodically with the recognized financial institutions to limit and reduce the risks. The repo rate of the Reserve bank is stable at 5,5% while the prime lending rate is at 8,5%.