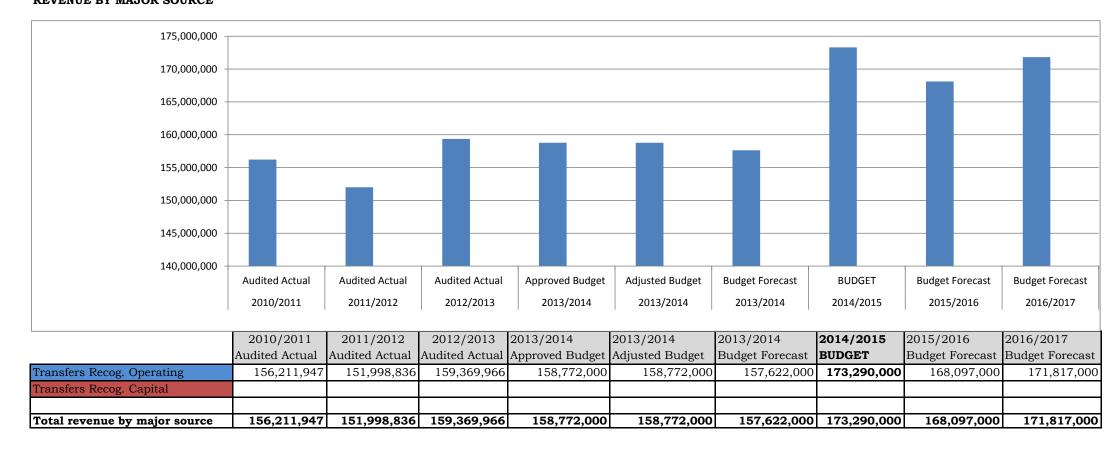

#### **SOURCES OF REVENUE**

Mr Speaker, Council has budgeted an amount of R166,1 million on Grants and subsidies which represent 94,9 % of our budgeted revenue against the 92,3 % of the 2013/2014 financial year. Council income out of grants increased in the 2013/14 financial year from R160.4million in the 2012/13 financial year to R166.1 million.

The bulk of the R166.1 million represent the RSC levy replacement grant to the amount of just more than R142,083 million which increase with only 3% from the previous financial year. The equitable share increase from nearly R17,5 million to only R 18,4 million, a increase of 5%. These below inflation increases of our main revenue component is a cause for concern.