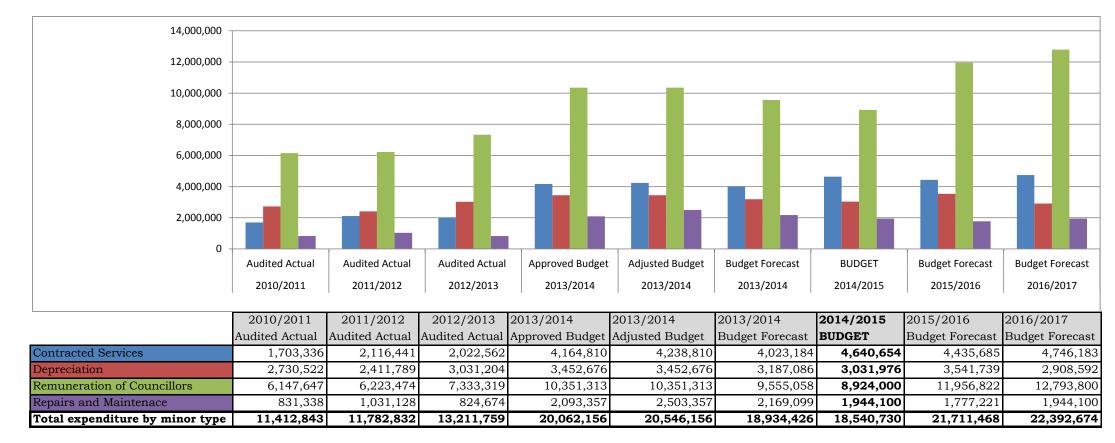

Councillors Remuneration has decreased to R8,9 million while employee related costs amount to R80.3 million with an increase of 4,85%.

The council has budgeted for an annual increase of 6.79% as part of the multi-year Salary and Wage Collective Agreement for the period 1 July 2012 to 30 June 2015. The agreement provides for a wage increase based on the average CPI for the period 1 February 2013 until 31 January 2014, plus 1 per cent for 2014/15 financial year (with effect of 1 July 2014).