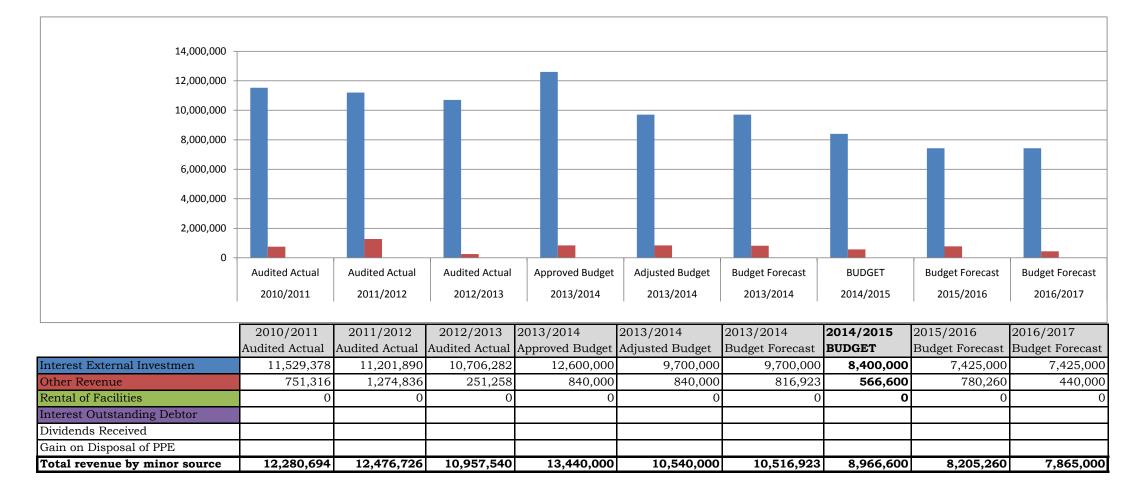

Other grants allocated to the Council is the Finance Management Grant (FMG) to the amount of R1,250 million, Municipal Systems Improvement Grant (MSIG) to the amount of R934 000.

Cash back investments that are prescribed in the MFMA for Councils funds and reserves as well as funds used for bridging operational cost are invested periodically with the recognized financial institutions to limit and reduce the risks. The repo rate of the Reserve bank is stable at 5,5% while the prime lending rate is at 8,5%.