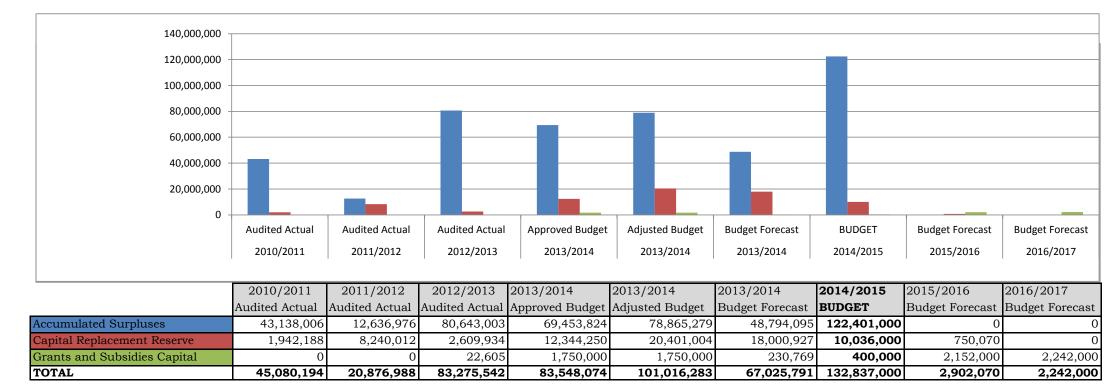

#### **SOURCES OF REVENUE**

Mr Speaker, Council has budgeted an amount of R166,1 million on Grants and subsidies which represent 94,9 % of our budgeted revenue against the 92,3 % of the 2013/2014 financial year. Council income out of grants increased in the 2013/14 financial year from R160.4million in the 2012/13 financial year to R166.1 million.

The bulk of the R166.1 million represent the RSC levy replacement grant to the amount of just more than R142,083 million which increase with only 3% from the previous financial year. The equitable share increase from nearly R17,5 million to only R 18,4 million, a increase of 5%. These below inflation increases of our main revenue component is a cause for concern.

This revenue constraints place major challenges to the municipality regarding the financing of operating expenditure and the Council has to cut deep into its accumulated surplus in order to finance capital projects.

Other grants allocated to the Council is the Finance Management Grant (FMG) to the amount of R1,250 million, Municipal Systems Improvement Grant (MSIG) to the amount of R934 000.

Cash back investments that are prescribed in the MFMA for Councils funds and reserves as well as funds used for bridging operational cost are invested periodically with the recognized financial institutions to limit and reduce the risks. The repo rate of the Reserve bank is stable at 5,5% while the prime lending rate is at 8,5%.