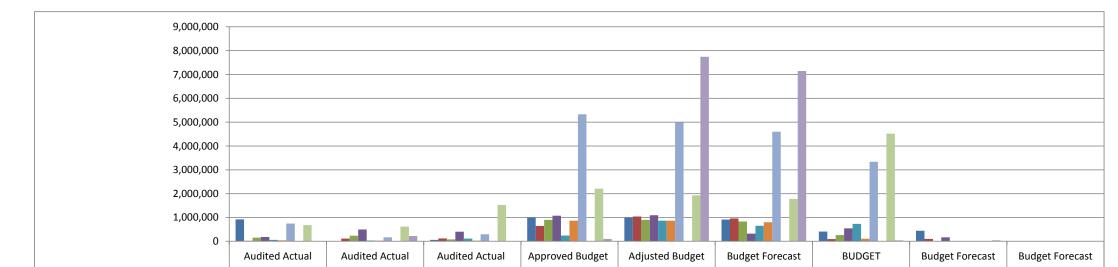

|
| District Economic Development | 0              | 0              | 6,865,326      | 13,653,824      | 12,853,824      | 10,480,453      | 37,200,000  | 0               | 0               |
| Disaster Management Services  | 0              | 0              | 7,026,100      | 12,400,000      | 10,400,000      | 9,600,000       | 8,000,000   | 0               | 0               |
| Office of the Speaker         | 0              | 0              | 1,504,021      | 1,200,000       | 1,200,000       | 1,107,692       | 500,000     | 0               | 0               |
| TOTALS                        | 43,138,006     | 12,636,976     | 80,643,003     | 69,453,824      | 78,865,279      | 48,794,095      | 122,401,000 | 0               | 0               |

2010/2011

2011/2012

2012/2013

11



|                               | 2010/2011      | 2011/2012      | 2012/2013      | 2013/2014       | 2013/2014       | 2013/2014       | 2014/2015  | 2015/2016       | 2016/2017       |
|-------------------------------|----------------|----------------|----------------|-----------------|-----------------|-----------------|------------|-----------------|-----------------|
|                               | Audited Actual | Audited Actual | Audited Actual | Approved Budget | Adjusted Budget | Budget Forecast | BUDGET     | Budget Forecast | Budget Forecast |
| Office of the Executive Mayor | 917,621        | 10,017         | 58,918         | 990,000         | 990,000         | 913,846         | 410,000    | 438,700         | 0               |
| Office of the Speaker         | 21,340