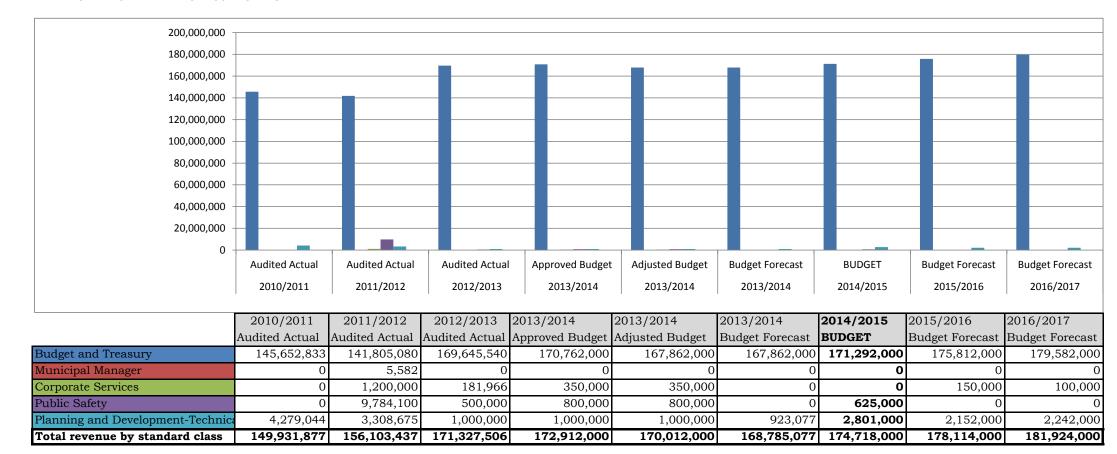

#### **SOURCES OF REVENUE**

Mr Speaker, Council has budgeted an amount of R166,1 million on Grants and subsidies which represent 94,9 % of our budgeted revenue against the 92,3 % of the 2013/2014 financial year. Council income out of grants increased in the 2013/14 financial year from R160.4million in the 2012/13 financial year to R166.1 million.

The bulk of the R166.1 million represent the RSC levy replacement grant to the amount of just more than R142,083 million which increase with only 3% from the previous financial year. The equitable share increase from nearly R17,5 million to only R 18,4 million, a increase of 5%. These below inflation increases of our main revenue component is a cause for concern.

# DR KENNETH KAUNDA DISTRICT MUNICIPALITY ANNUAL BUDGET 2014/2015 EXECUTIVE SUMMARY

The annual budget for 2014/2015 budget year is to give effect to Dr Kenneth Kaunda District Municipality's service delivery priorities and objectives, thereby fullfilling the the needs as depicted in the Integrated Development Plan.

The allocation on grants and subsidies operating as depicted in the summary totals is made up of District Economic Development, Office of the Executive Mayor, Office of the Speaker, Disaster Management Department, Corporate Services and Budget and Treasury department.

The allcation which totals to R 57 695 703.00 for the current budget year 2014/2015

Operating grants and susbsidies for District Economic Development and Tourism are for the SMME's and cooperatives development awareness and the need to invest in sustainable social and economic development.