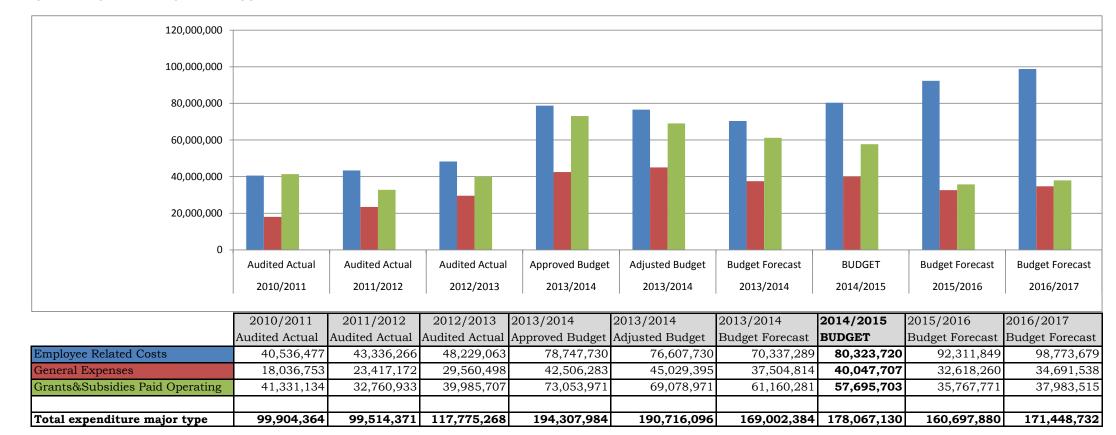

#### **OPERATIONAL BUDGET**

Mr Speaker, the total operational budget amount to R196 607 million compared to the nearly R211 262 million of the adjustment budget for the 2013/2014 financial year. This is a decrease of 7%. This decrease in operational expenditure was absolutely necessary in order to make more money available for capital expenditure.

However, this decrease in the operational budget is not sustainable in the medium term, as the annual consumer prices quickened to 6.1 percent in April of 2014 from 6 percent in March. The inflation accelerated for the fifth straight month to the highest rate since August 2013, driven largely by a rise in food prices.

Councillors Remuneration has decreased to R8,9 million while employee related costs amount to R80.3 million with an increase of 4,85%.

The council has budgeted for an annual increase of 6.79% as part of the multi-year Salary and Wage Collective Agreement for the period 1 July 2012 to 30 June 2015. The agreement provides for a wage increase based on the average CPI for the period 1 February 2013 until 31 January 2014, plus 1 per cent for 2014/15 financial year (with effect of 1 July 2014).

Council has budgeted R57,7 million on operational grants and subsidies to local Municipalities, rural development and local and social economic development.