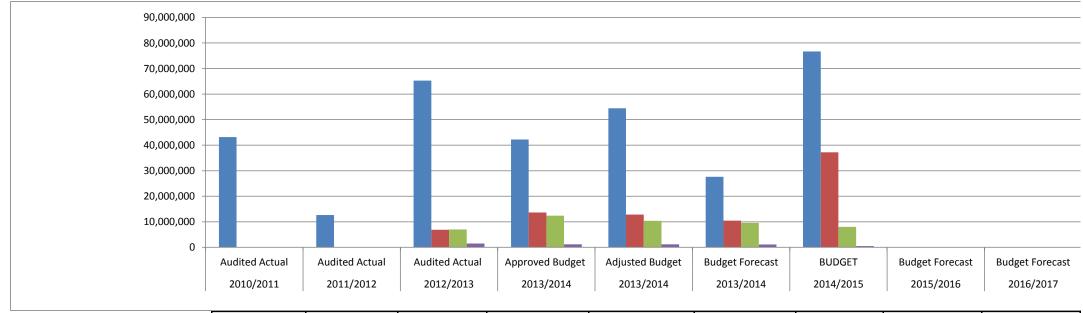

pment-Technica | 183,312        | 3,642          | 3,859          | 98,000          | 7,743,754       | 7,148,081       | 38,000     | 40,660          | 0               |
|                                   |                |                |                |                 |                 |                 |            |                 |                 |
| TOTALS                            | 2,596,914      | 1,491,314      | 18,005,381     | 39,598,074      | 44,854,828      | 39,189,072      | 57,427,200 | 750,070         | 0               |

2013/2014

2013/2014

2013/2014

2014/2015

2015/2016

2016/2017

## DR KENNETH KAUNDA DISTRICT MUNICIPALITY ANNUAL BUDGET 2014/2015 CAPITAL EXPENDITURE BY MUNICIPAL VOTE - MAJOR (CAPITAL PROJECTS GRANTS AND SUBSIDIES TO LOCAL MUNICIPALITIES)



|                               | 2010/2011      | 2011/2012      | 2012/2013      | 2013/2014       | 2013/2014       | 2013/2014       | 2014/2015   | 2015/2016       | 2016/2017       |
|-------------------------------|----------------|----------------|----------------|-----------------|-----------------|-----------------|-------------|-----------------|-----------------|
|                               | Audited Actual | Audited Actual | Audited Actual | Approved Budget | Adjusted Budget | Budget Forecast | BUDGET      | Budget Forecast | Budget Forecast |
| Technical Services            | 43,138,006     | 12,636,976     | 65,247,556     | 42,200,000      | 54,411,455      | 27,605,949      | 76,701,000  | 0               | 0               |
| District Economic Development | 0