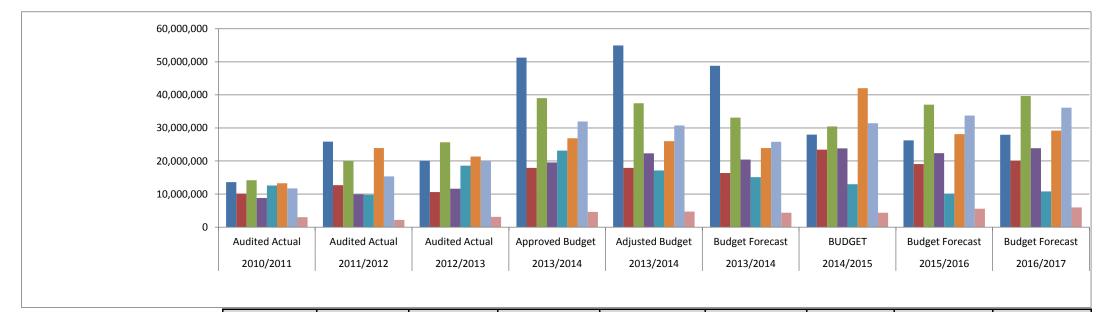

|
| Environmental Health Services | 11,719,126     | 15,369,803     | 19,983,214     | 31,936,349      | 30,726,349      | 25,791,091      | 31,412,900  | 33,749,715      | 36,112,195      |
| Technical Services            | 3,008,497      | 2,171,882      | 3,091,005      | 4,606,618       | 4,699,730       | 4,338,212       | 4,383,043   | 5,567,716       | 5,957,456       |
| Total Operating Expenditure   | 87,343,539     | 119,659,441    | 130,987,027    | 214,370,140     | 211,262,252     | 187,936,811     | 196,532,860 | 182,255,848     | 193,634,688     |

#### DR KENNETH KAUNDA DISTRICT MUNICIPALITY ANNUAL BUDGET 2014/2015 REVENUE BY STANDARD CLASSIFICATION



#### DR KENNETH KAUNDA DISTRICT MUNICIPALITY ANNUAL BUDGET 2014/2015 OPERATING EXPENDITURE BY STANDARD CLASSIFICATION



|                                | 2010/2011      | 2011/2012      | 2012/2013      | 2013/2014       | 2013/2014       | 2013/2014       | 2014/2015   | 2015/2016       | 2016/2017       |
|--------------------------------|----------------|----------------|----------------|-----------------|-----------------|-----------------|-------------|-----------------|-----------------|
|                                | Audited Actual | Audited Actual | Audited Actual | Approved Budget | Adjusted Budget | Budget Forecast | BUDGET      | Budget Forecast | Budget Forecast |
| Executive and Council          | 13,630,155     | 25,859,614     | 20,090,815     | 51,293,518      | 54,938,518      | 48,804,017      | 27,965,156  | 26,242,964      | 27,939,972      |
| Budget and Treasury            | 10,