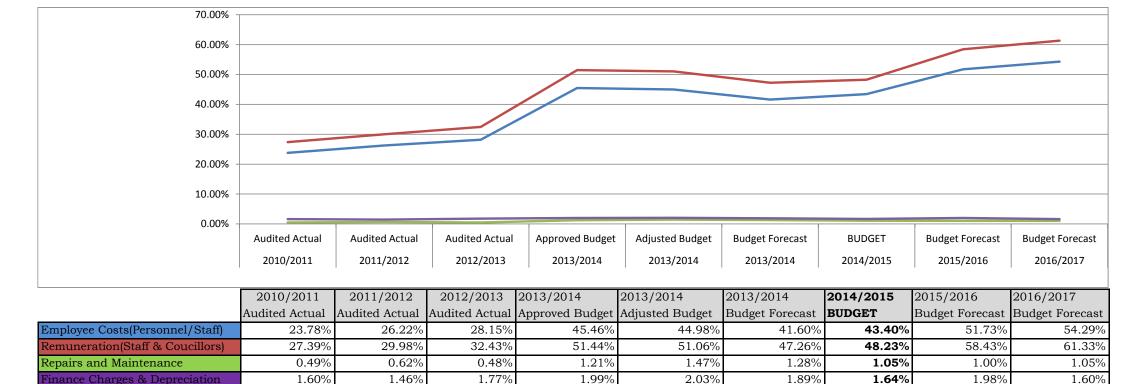

However, this decrease in the operational budget is not sustainable in the medium term, as the annual consumer prices quickened to 6.1 percent in April of 2014 from 6 percent in March. The inflation accelerated for the fifth straight month to the highest rate since August 2013, driven largely by a rise in food prices.

Councillors Remuneration has decreased to R8,9 million while employee related costs amount to R80.3 million with an increase of 4,85%.

The council has budgeted for an annual increase of 6.79% as part of the multi-year Salary and Wage Collective Agreement for the period 1 July 2012 to 30 June 2015. The agreement provides for a wage increase based on the average CPI for the period 1 February 2013 until 31 January 2014, plus 1 per cent for 2014/15 financial year (with effect of 1 July 2014).